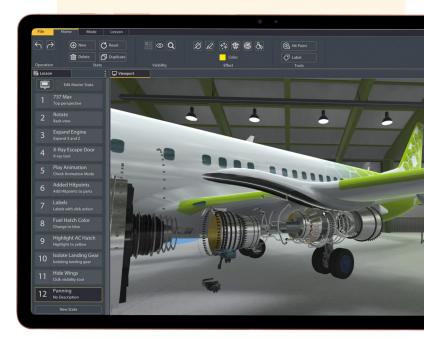

### **IMMERSIVE TRAINING APPLICATIONS**

Enhance knowledge retention, and engage learners safely and effectively with training on internal parts, complex systems, and emergency situations, without risk to your assets or personnel. Develop self-paced, or instructor-led courses in a collaborative, immersive environment for use on any platform