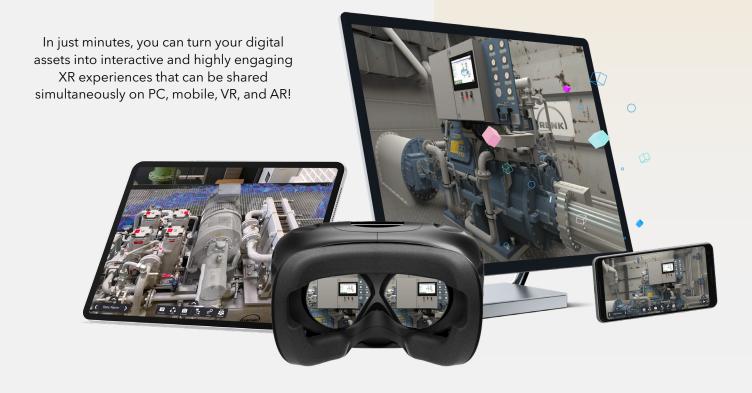

#### **CROSS-PLATFORM MULTIPLAYER**

Allow users to simultaneously interact in your XR presentation from anywhere, on any device, including PC, mobile, tablet, virtual reality and augmented reality

#### REDUCED COST & RAPID DEVELOPMENT

Xplorer significantly reduces costs and deployment time throughout the entire development and training phase of a product, and ensures safe training around potential hazards

#### CONTENT FREEDOM

Allow us to create your lesson for you, or easily create your own. Import your own digital assets, and update and add new content to your library as your business, products, and processes grow and change